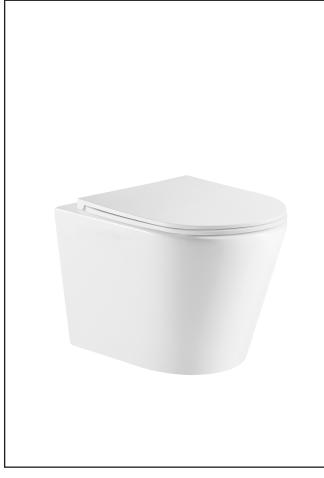

# **ZARA66 SERIES**

Wall-Hung Pan

RUBINE Zara wall-hung pan is designed with the latest rimless outfit that coupled with a patented VORTEX flushing technology that enable good transportation of wastes with minimum water consumption. It also replaced 100% trapped water per cycle so as to prevent growth of bacteria. In addition, the porcelain is fired at a high temperature 1280 °C to ensure its hardness and applied a special glazing formula to protect the WC surface

### Features:

Highest Quality Vitreous China Rimless vortex flushing technology Easy-release slim Duraplas seat Unique trap design - 100% clean water