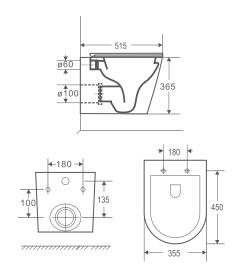

### **Product Dimension**

Dimension: 515 x 355 x 365mm

#### Installation:

• P-Trap: 180mm Roughing-in

Water Consumption: WELS 4 Star 4.5L/Full, 3L/Half