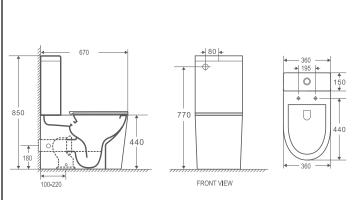

## Product Dimension

Dimension: 670 x 360 x 850mm

Installation:

VB150: 120-180mm VB250: 100-220mm (Optional)

- P-Trap: 180mm Roughing-in
- S-Trap: 100-220mm Roughing-in

Universal water inlet entry

R&T flushing system

Water Consumption: WELS 4 Star 4.5L/Full, 3L/Half