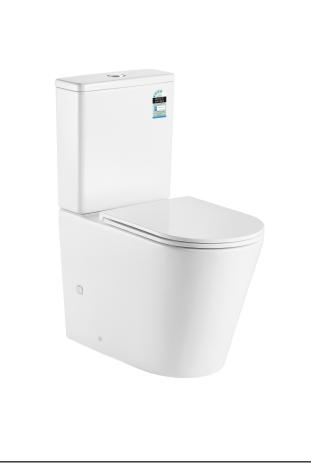

## **VERA SERIES**

Two-Piece Toilet

RUBINE Vera toilet is taking two things that already exist and put them together in a new way - the Tornado XL flushing. An unique rim design & flushing system that enables a good transportation of wastes with minimum water consumption and replaced 100% of trapped water every cycle. In addition, the porcelain is fired at a high temperature of 1280°C to ensure its hardness and applied a special glazing formula to protect the WC surface from scratches and it is easy to maintain too.

## Specifications

Model No: VP-T2 Description: Wall-faced - sits flat against wall

Features:

Highest Quality Vitreous China Tornado XL flushing technology Ergonomic seat-height design Special glazing surface Easy-release slim Duraplas seat Unique trap design - 100% clean water