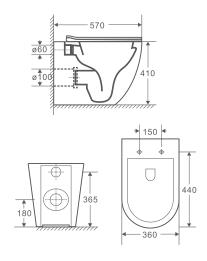

### **Product Dimension**

Dimension: 570 x 360 x 410mm

### Installation:

V70 flexible connector

- P-Trap: 180mm Roughing-in
- S-Trap: 100-145mm Roughing-in

Water Consumption: WELS 4 Star 4.5L/Full, 3L/Half

from scratches and it is easy to maintain too. A good toilet must have a good flushing system, we partnered with Geberit to let you indulge yourself in aqua lifestyle today.