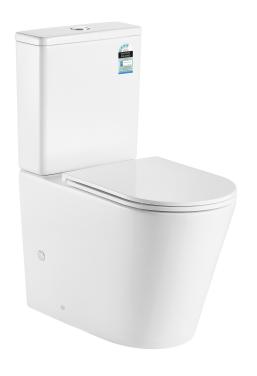

## Description

Mercio rimless toilet features a patented VORTEX flushing technology that enable good transportation of wastes with minimum water consumption. It also replaced 100% trapped water per cycle so as to prevent growth of bacteria. Not only with Hygience Plus technology on its glazed surface, our R&D engineer has designed it without a flush rim; therefore no hidden and hard to reach places that is prompt to growth of bacteria and also bad odour. Coupled with all these new technologies, MERCIO is always the first choice when it comes to selecting a hygienic toilet for your home.

### **Specifications**

Model: PP-T3

Description: Wall-faced - sits flat against

wal

Features:

Highest Quality Vitreous China Rimless XL Flushing Technology Easy to clean surface Easy-release heavy-duty slim Duraplas seat