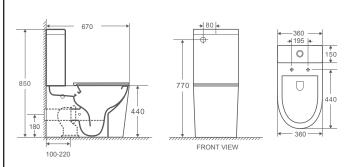

### **Product Dimension**

Dimension: 670 x 360 x 850mm

#### Installation:

VB150 flexible connector:

- P-Trap: 180mm Roughing-in
- S-Trap: 100-220mm Roughing-in

Universal water inlet entry R&T flushing system

Water Consumption: WELS 4 Star 4.5L/Full, 3L/Half