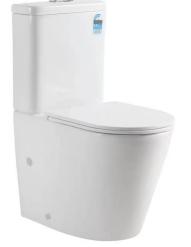

#### Description

Mercio rimless toilet features a patented VORTEX flushing techology that enable good transportation of wastes with minimum water consumption. It also replaced 100% trapped water per cycle so as to prevent growth of bacteria. Not only with Hygience Plus technology on its glazed surface,our R&D engineer has desingned it without a flush rim,therefore no hidden and hard to reach places that is prompt to growth of bacteria and also bad odour. Coupled with all these new technologies, MERCIO is always the first choice when it comes to selecting a hygienic toilet for your home.

#### Specifications

Model:LP-T6 Description: Two-Piece Toilet

Features: Highest Quality Vitreous China Rimless XL Flushing Technology Easy to clean surface Easy-release heavy-duty slim Duraplas seat