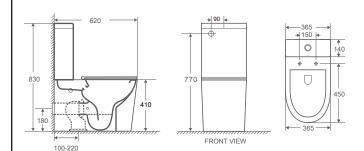

#### Installation:

VB150 flexible connector:

- P-Trap: 180mm Roughing-in
- S-Trap: 100-220mm Roughing-in Universal water inlet entry R&T flushing system

Water Consumption: WELS 4 Star 4.5L/Full, 3L/Half

Distributed by: Unicasa Pty Ltd (MERCIO) Phone: 02 9772 0388 Email: info@mercio.com.au www.mercio.com.au

### **Product Dimension**

Dimension: 620 x 365 x 830mm