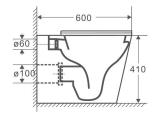

#### Features:

Highest Quality Vitreous China Rimless vortex flushing technology Easy-release slim Duraplas seat Unique trap design - 100% clean water

Installation:

V70 Flexible Connector

- P-Trap: 180mm Roughing-in
- S-Trap: 100-145mm Roughing-in

## Product Dimension

Dimension: 600 x 355 x 410 mm