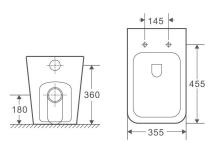

#### Features:

Highest Quality Vitreous China Rimless vortex flushing technology Easy-release slim Duraplas seat Unique trap design - 100% clean water

Installation:

V70 Flexible Connector

- P-Trap: 180mm Roughing-in
- S-Trap: 100-145mm Roughing-in

## Product Dimension

Dimension: 600 x 355 x 410 mm