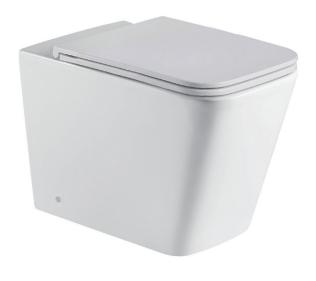

## **ENOX99 SERIES**

Floor Standing Toilet

### Description

RUBINE Zara floor-pan is designed with the latest rimless outfit that coupled with a patented VOR-TEX flushing technology that enable good transportation of wastes with minimum water consumption. It also replaced 100% trapped water per cycle so as to prevent growth of bacteria. In addition, the porcelain is fired at a high temperature of 1280 °C to ensure its hardness and applied a special glazing formula to protect the WC surface from scratches and it is easy to maintain too.