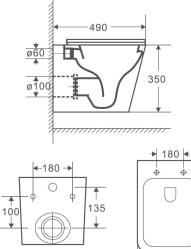

Installation:

• P-Trap: 180mm Roughing-in

Water Consumption: WELS 4 Star 4.5L/Full, 3L/Half

GEBERIT (Rimless

Distributed by: Unicasa Pty Ltd Toll Free: 1800 699 888 Email: info@unicasa.com.au www.mercio.com.au

### Product Dimension

.....

Dimension: 490x 340 x 350 mm

435

340