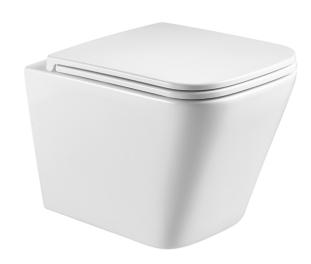

#### Description

RUBINE Zara wall-hung pan is designed with the latest rimless outfit that coupled with a patented VORTEX flushing technology that enable good transportation of wastes with minimum water consumption. It also replaced 100% trapped water per cycle so as to prevent growth of bacteria. In addition, the porcelain is fired at a high temperature of 1280 °C to ensure its hardness and applied a special glazing formula to protect the WC surface from scratches and it is easy to maintain too.

#### Specifications

Model : ENWH Description: Wall-hung Toilet

Features:

Highest Quality Vitreous China Rimless vortex flushing technology Easy-release slim Duraplas seat Unique trap design - 100% clean water