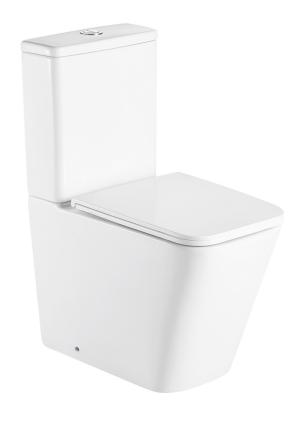

### Description

Mercio rimless toilet features a patented VORTEX flushing techology that enable good transportation of wastes with minimum water consumption. It also replaced 100% trapped water per cycle so as to prevent growth of bacteria. Not only with Hygience Plus technology on its glazed surface, our R&D engineer has desingned it without a flush rim, therefore no hidden and hard to reach places that is prompt to growth of bacteria and also bad odour. Coupled with all these new technologies, MERCIO is always the first choice when it comes to selecting a hygienic toilet for your home.

#### Features:

Highest Quality Vitreous China
Rimless XL Flushing Technology
Easy to clean surface
Easy-release heavy-duty Slim Duraplas seat

Lasy-release rieavy-duty Siirii Durapias sea