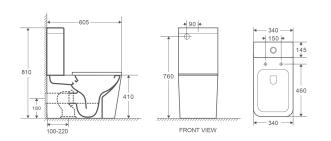

## **Product Dimension**

Dimension: 605 x 340 x 810mm

### Installation:

VB150 flexible connector:

• P-Trap: 180mm Roughing-in

• S-Trap: 100-220mm Roughing-in

Universal water inlet entry R&T flushing system

Water Consumption: WELS 4 Star 4.5L/Full, 3L/Half

Distributed by: Unicasa Pty Ltd Toll Free: 1800 699 888 Email: info@unicasa.com.au www.mercio.com.au