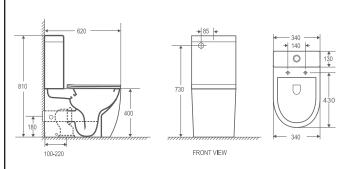

### **Product Dimension**

Dimension: 620 x 340 x 810mm

#### Installation:

VB150 flexible connector:

P-Trap: 180mm Roughing-in

• S-Trap: 100-220mm Roughing-in

Bottom water inlet entry R&T flushing system

Water Consumption: WELS 4 Star 4.5L/Full, 3L/Half

Distributed by: Unicasa Pty Ltd Toll Free: 1800 699 888 Email: info@unicasa.com.au