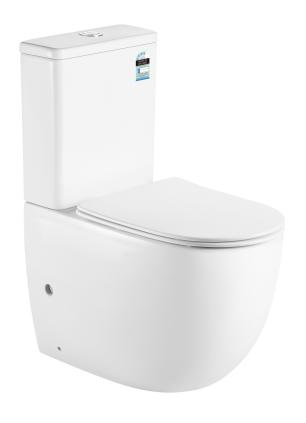

### Description

Mercio Rimless toilet features a patented VORTEX flushing technology that enable good transportation of wastes with minimum water consumption. It also replaced 100% trapped water per cycle so as to prevent growth of bacteria. With Hygience Plus technology on its glazed surface, you can easily toilet with one swipe and it's sparkling shine again. clean the MERCIO is always the first choice when it comes to selecting a hygienic toilet for your home.

## **Specifications**

Model: CP-T3B

Description: Two-Piece Toilet

Features:

Highest Quality Vitreous China

Rimless

Easy to clean surface

Easy-release heavy-duty slim Duraplas seat