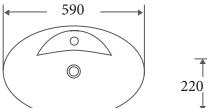

#### Dimension: 590 x 390 x 220 mm

Distributed by: Unicasa Pty Ltd Toll Free: 1800 699 888 Email: info@unicasa.com.au www.mercio.com.au

Retail Price

BOAT 59M

\$190