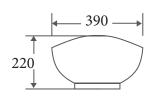

#### Dimension: 590 x 390 x 220 mm

Distributed by: Unicasa Pty Ltd Toll Free: 1800 699 888 Email: info@unicasa.com.au www.mercio.com.au

Retail Price

BOAT 59M

\$190