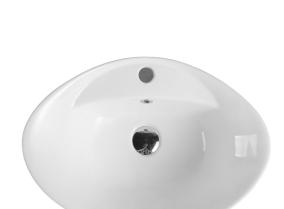

#### Description

Looking for an unique shape washbasin? Choose BOAT series as it adds an unusual twist to your bathroom. This oval shaped basin makes the bathroom look modern and different.

### **Specifications**

Model: **BOAT 59M** Description: Counter-top oval basin Material: Vitreous China Colour: High gloss white finish Overflow is available 1 Tap hole Self-cleaning glazed surface Hygiene plus technology