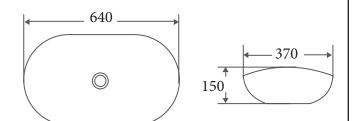

### Dimension: 640 x 370 x 150 mm

Distributed by: Unicasa Pty Ltd Toll Free: 1800 699 888 Email: info@unicasa.com.au www.mercio.com.au