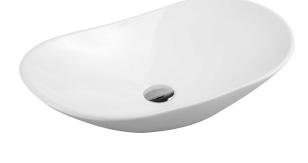

## Description

Looking for an unique shape washbasin? Choose BOAT series as it adds an unusual twist to your bathroom. This oval shaped basin makes the bathroom look modern and different.

# Specifications

Model: **BOAT 64** Description: Counter-top oval basin Material: Vitreous China Colour: High gloss white finish No overflow Self-cleaning glazed surface Hygiene plus technology