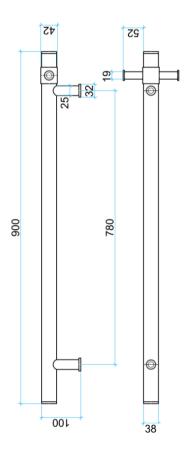

## **Thermorail Towel Rails 12V**

Electrical Heated Towel Rails for use in bathrooms

**Rails shown in Antique Brass** 

| Stock Code | Finish         | Size (mm)          | Output (W) | No. of Bars |
|------------|----------------|--------------------|------------|-------------|
| VS900HSW   | Satin White    | W142 x H900 x D100 | 30 Watts   | 1           |
| VS900HBN   | Brushed Nickel | W142 x H900 x D100 | 30 Watts   | 1           |
| VS900HAB   | Antique Brass  | W142 x H900 x D100 | 30 Watts   | 1           |
| VS900HBB   | Brushed Brass  | W142 x H900 x D100 | 30 Watts   | 1           |