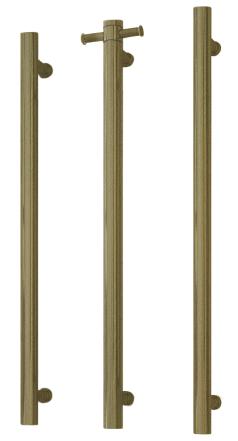

## **Thermorail Towel Rails 12V**

Electrical Heated Towel Rails for use in bathrooms

**Rails shown in Antique Brass** 

| Stock Code | Finish         | Size (mm)          | Output (W) | No. of Bars |
|------------|----------------|--------------------|------------|-------------|
| VS900HSW   | Satin White    | W142 x H900 x D100 | 30 Watts   | 1           |
| VS900HBN   | Brushed Nickel | W142 x H900 x D100 | 30 Watts   | 1           |
| VS900HAB   | Antique Brass  | W142 x H900 x D100 | 30 Watts   | 1           |
| VS900HBB   | Brushed Brass  | W142 x H900 x D100 | 30 Watts   | 1           |