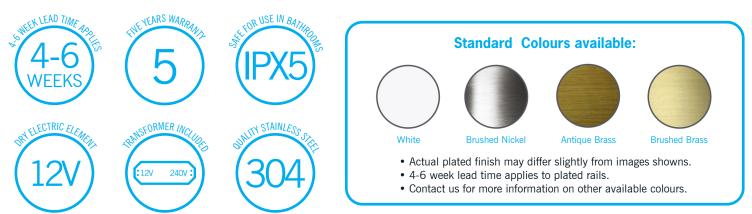

## **Thermorail Towel Rails 12V**

Electrical Heated Towel Rails for use in bathrooms

**Rails shown in Antique Brass** 

| Stock Code | Finish         | Size (mm)          | Output (W) | No. of Bars |
|------------|----------------|--------------------|------------|-------------|
| VS900HSW   | Satin White    | W142 x H900 x D100 | 30 Watts   | 1           |
| VS900HBN   | Brushed Nickel | W142 x H900 x D100 | 30 Watts   | 1           |
| VS900HAB   | Antique Brass  | W142 x H900 x D100 | 30 Watts   | 1           |
| VS900HBB   | Brushed Brass  | W142 x H900 x D100 | 30 Watts   | 1           |

## Rails are sold individually. Hooks are removable.

**PLEASE NOTE:** Specifications are for information purposes only. Whilst every effort has been made to ensure the product specifications are accurate, due to continuing product development and improvement the specifications are subject to change. Specifications can be used to rough in and fit timber supports in the wall however we recommend no holes are drilled without having the product on site or verifying the details with the manufacturer. Thermogroup cannot be held liable or responsible for errors due to updated specifications.