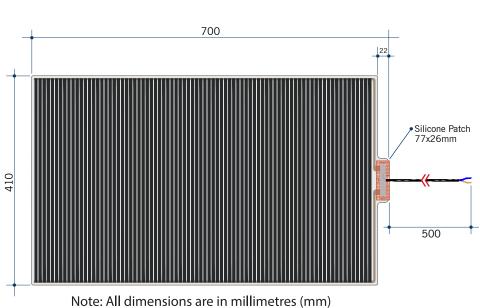

## **Thermomirror Mirror Demister**

Ultra-thin Demister Pad for use on Bathroom Mirrors

| Stock Code   | Size (mm)       | Heat Output (W)                 | Voltage - Frequency  |
|--------------|-----------------|---------------------------------|----------------------|
| TM4170       | 410 x 700       | 60                              | 220 - 240V 50Hz      |
| YEAR WARRANT | HARDWIRING ONLY | E IN BATHROO STAND PAD THICKNES | Confection Thickness |

Thermomirror demisters must be installed by a qualified electrican. The demister cannot be cut, pierced or modified in anyway.