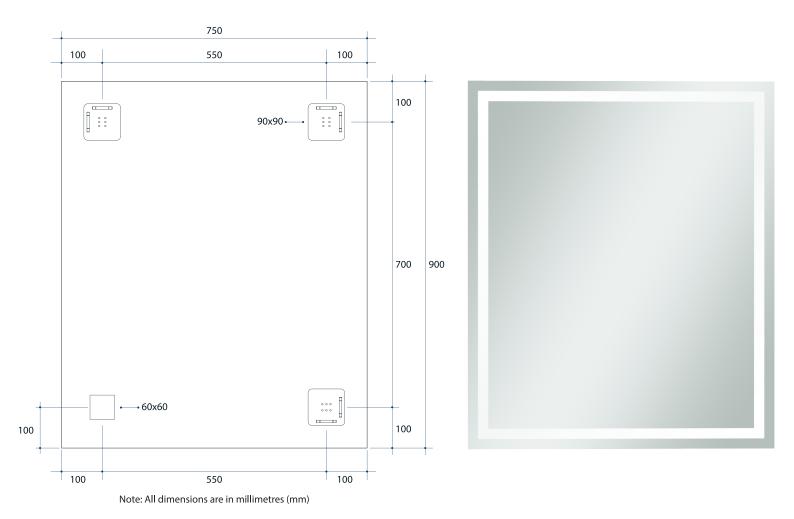

**Please note:** Bracket location may vary +/- 5mm. DO NOT pre-drill holes for mounts before confirming exact locations on your mirror. Measurements and diagrams are to be used as a guide only.

Mirrors will need to be installed in accordance with the Installation Guide. Ablaze does not take responsibility for incorrect installation of these mirrors.