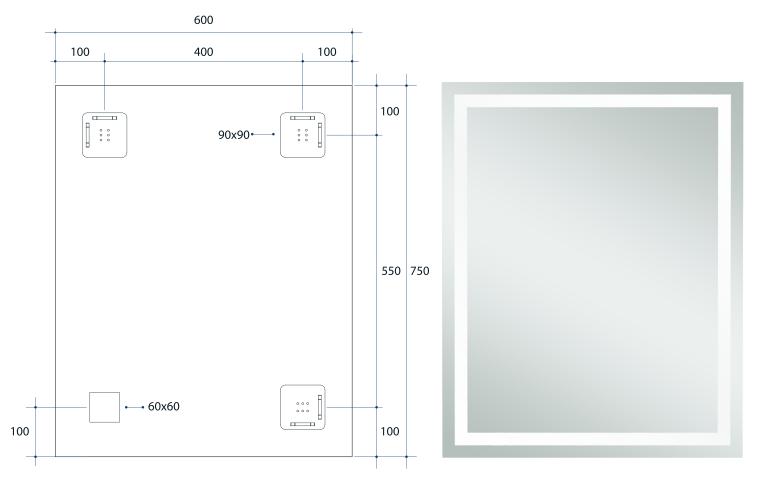

## Sierra Sandblasted Border, Polished Edge Mirror

Note: All dimensions are in millimetres (mm)

| Stock Code       | Size (mm)          | Shape                 | Edge                               |
|------------------|--------------------|-----------------------|------------------------------------|
| SS6075HN         | 600 x 750 x 11     | Rectangle             | Polished Edge<br>Sandblasted Strip |
| OR LANDSCAPE MOL | SHEETY BACKING ALL | REE MIRO NEARS WARPAN | REASY MS ART                       |

**Please note:** Bracket location may vary +/- 5mm. DO NOT pre-drill holes for mounts before confirming exact locations on your mirror. Measurements and diagrams are to be used as a guide only.

Mirrors will need to be installed in accordance with the Installation Guide. Ablaze does not take responsibility for incorrect installation of these mirrors.