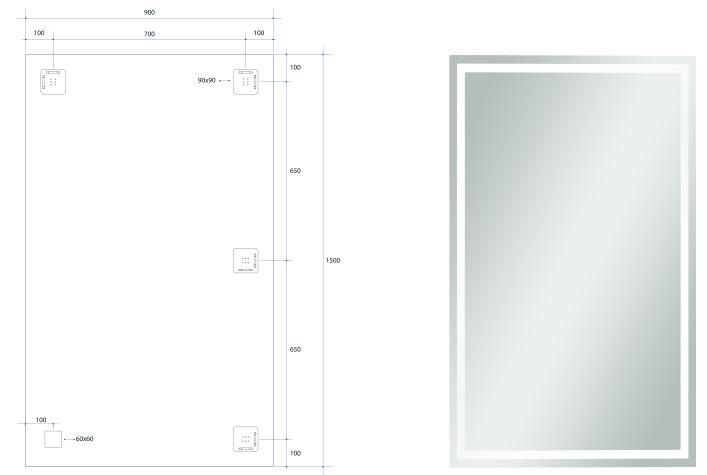

## Sierra Sandblasted Border, Polished Edge Mirror Includes Mirror Demister

Note: All dimensions are in millimetres (mm)

| Stock Code  | Size (mm)       | Shape            | Edge                               |
|-------------|-----------------|------------------|------------------------------------|
| SS1590HND   | 1500 x 900 x 11 | Rectangle        | Polished Edge<br>Sandblasted Strip |
| ANDSCAPE NO | BACKING FILM    | NO YEARS WARRAND | ASY MONTHE                         |

**Please note:** Bracket location may vary +/- 5mm. DO NOT pre-drill holes for mounts before confirming exact locations on your mirror. Measurements and diagrams are to be used as a guide only.

Mirrors will need to be installed in accordance with the Installation Guide. Ablaze does not take responsibility for incorrect installation of these mirrors.