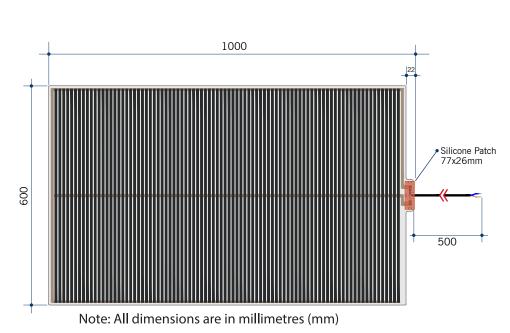

## **Thermomirror Mirror Demister**

Ultra-thin Demister Pad for use on Bathroom Mirrors

| Stock Code       | Size (mm)  | Heat Output (W)            | Voltage - Frequency               |
|------------------|------------|----------------------------|-----------------------------------|
| TM6010           | 600 x 1000 | 145                        | 220 - 240V 50Hz                   |
| TEN YEAR WARRAND | 240V       | E IN BATHROSE STATE THICKN | SUMECTION THICHNESS<br>5.5MM<br>↑ |
| 35-40°C          |            | MG LEAD<br>OMM→            | NADE IN EURope                    |

Thermomirror demisters must be installed by a qualified electrican. The demister cannot be cut, pierced or modified in anyway.

1300 368 631 sales@thermogroup.com.au www.thermogroup.com.au