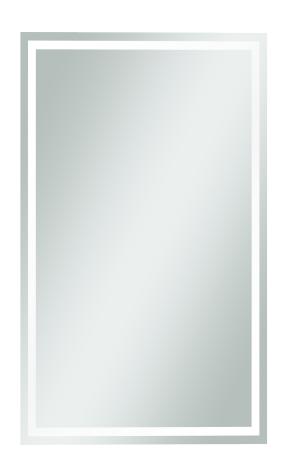

## Sierra Sandblasted Border, Polished Edge Mirror

Note: All dimensions are in millimetres (mm)

| Stock Code  | Size (mm)         | Shape                  | Edge                               |
|-------------|-------------------|------------------------|------------------------------------|
| SS1590HN    | 1500 x 900 x 11   | Rectangle              | Polished Edge<br>Sandblasted Strip |
| ORLANDSCAPE | BACKING EL OPER-F | REE MIRE OVEARS WARRAN | CEOR EASY INGS                     |