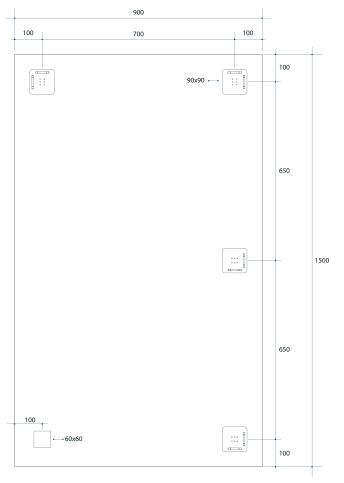

## Sierra Sandblasted Border, Polished Edge Mirror

Note: All dimensions are in millimetres (mm)

| Stock Code  | Size (mm)         | Shape                  | Edge                               |
|-------------|-------------------|------------------------|------------------------------------|
| SS1590HN    | 1500 x 900 x 11   | Rectangle              | Polished Edge<br>Sandblasted Strip |
| ORLANDSCAPE | BACKING EL OPER-F | REE MIRE OVEARS WARRAN | CEOR EASY INGS                     |

**Please note:** Bracket location may vary +/- 5mm. DO NOT pre-drill holes for mounts before confirming exact locations on your mirror. Measurements and diagrams are to be used as a guide only.

Mirrors will need to be installed in accordance with the Installation Guide. Ablaze does not take responsibility for incorrect installation of these mirrors.