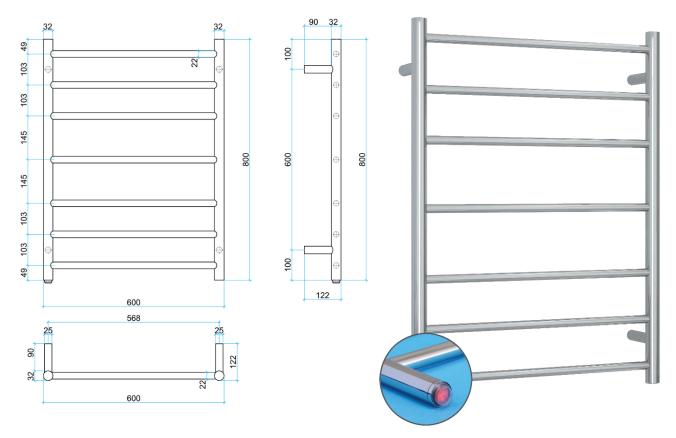

## **Thermorail Ladder Towel Rails 240V**

Electric Heated Towel Rails for use in bathrooms

This rail has Multiflex wiring which means that there is a connection point on both the left and right hand side of the rail and the lead can be connected to either side. Being a dry electric element rail, this can be mounted either way up meaning the wiring can be from any of the four mounting points.

Switch on left hand side at the bottom of the upright

**PLEASE NOTE:** Specifications are for information purposes only. Whilst every effort has been made to ensure the product specifications are accurate, due to continuing product development and improvement the specifications are subject to change. Specifications can be used to rough in and fit timber supports in the wall however we recommend no holes are drilled without having the product on site or verifying the details with the manufacturer. Thermogroup cannot be held liable or responsible for errors due to updated specifications.