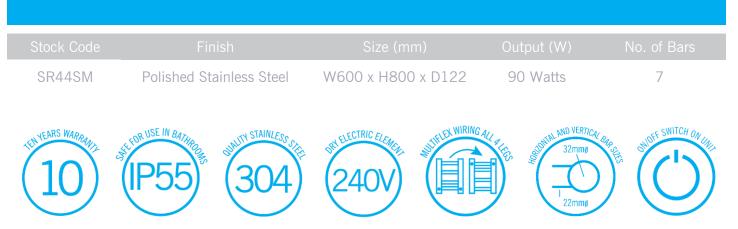

## **Thermorail Ladder Towel Rails 240V**

Electric Heated Towel Rails for use in bathrooms

This rail has Multiflex wiring which means that there is a connection point on both the left and right hand side of the rail and the lead can be connected to either side. Being a dry electric element rail, this can be mounted either way up meaning the wiring can be from any of the four mounting points.

Switch on left hand side at the bottom of the upright

**PLEASE NOTE:** Specifications are for information purposes only. Whilst every effort has been made to ensure the product specifications are accurate, due to continuing product development and improvement the specifications are subject to change. Specifications can be used to rough in and fit timber supports in the wall however we recommend no holes are drilled without having the product on site or verifying the details with the manufacturer. Thermogroup cannot be held liable or responsible for errors due to updated specifications.