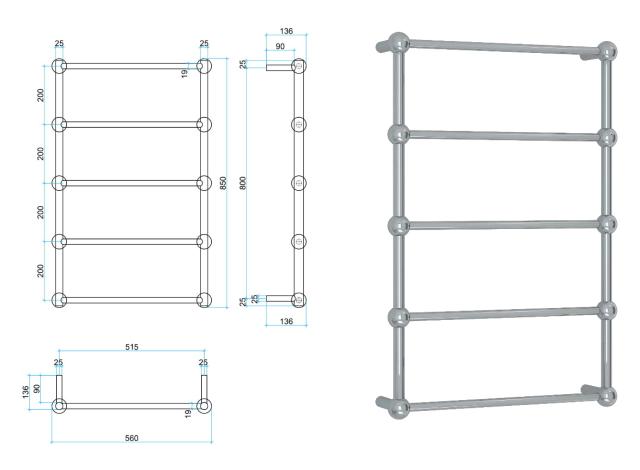

| Stock Code | Finish                   | Size (mm)          | Output (W) | No. of Bars |
|------------|--------------------------|--------------------|------------|-------------|
| SB34M      | Polished Stainless Steel | W560 x H850 x D140 | 60 Watts   | 5           |

PLEASE NOTE: Specifications are for information purposes only. Whilst every effort has been made to ensure the product specifications are accurate, due to continuing product development and improvement the specifications are subject to change. Specifications can be used to rough in and fit timber supports in the wall however we recommend no holes are drilled without having the product on site or verifying the details with the manufacturer. Thermogroup cannot be held liable or responsible for errors due to updated specifications.