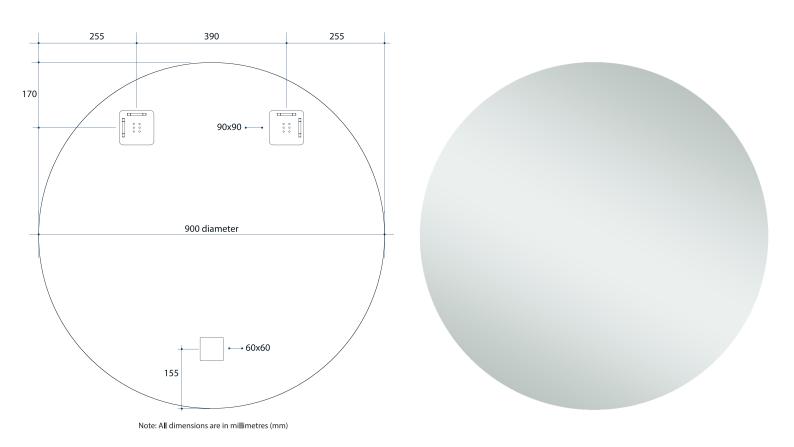

## **Rio Round Polished Edge Mirror**

| Stock Code       | Size (mm)                     | Shape      | Edge                   |
|------------------|-------------------------------|------------|------------------------|
| RR9090HN         | 900Ø x 11                     | Round      | Polished Edge          |
| 5MM THICK MIRROP | SHETY BACKING CHARTER CORPER- | REE MIRROR | COR EASY MAS AT LATING |

**Please note:** Bracket location may vary +/- 5mm. DO NOT pre-drill holes for mounts before confirming exact locations on your mirror. Measurements and diagrams are to be used as a guide only.

Mirrors will need to be installed in accordance with the Installation Guide. Ablaze does not take responsibility for incorrect installation of these mirrors.