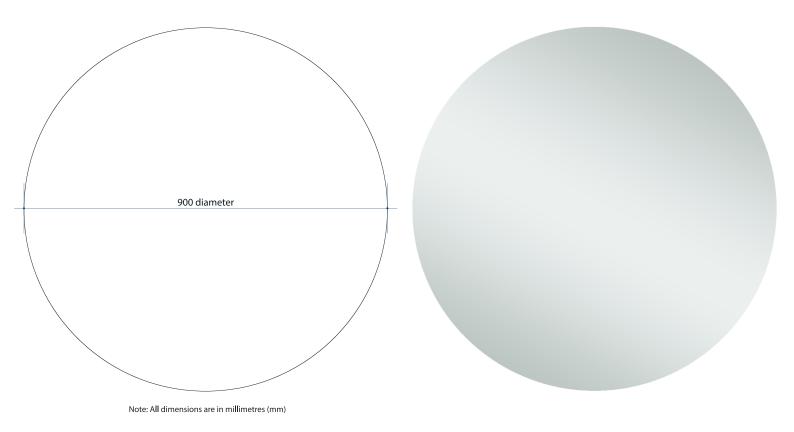

## **Rio Round Polished Edge Mirror Includes Mirror Demister**

| Stock Code | Size (mm) | Shape | Edge          |
|------------|-----------|-------|---------------|
| RR9090GTD  | 900Ø x 5  | Round | Polished Edge |

This product includes a mirror and Thermomirror demister. These are supplied as separate parts and the demister will need to be adhered to the back of the mirror prior to installation of the mirror.

For details on the demister, please see next page.

Mirrors will need to be installed in accordance with the Installation Guide. Ablaze does not take responsibility for incorrect installation of these mirrors.