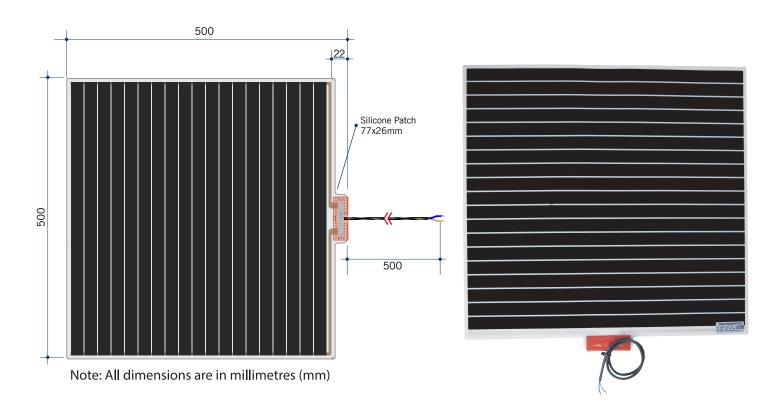

## **Thermomirror Mirror Demister**

Ultra-thin Demister Pad for use on Bathroom Mirrors

| Stock Code | Size (mm) | Heat Output (W)                   | Voltage - Frequency |
|------------|-----------|-----------------------------------|---------------------|
| TM5050     | 500 x 500 | 55                                | 220 - 240V 50Hz     |
| 10         | 240V IF   | P64  SE IN BATHROOM  O.6MM  O.6MM | 5.5MM               |
| 35-40°C    |           | OOMM→                             | MADE IN EUROPE      |

Thermomirror demisters must be installed by a qualified electrican. The demister cannot be cut, pierced or modified in anyway.