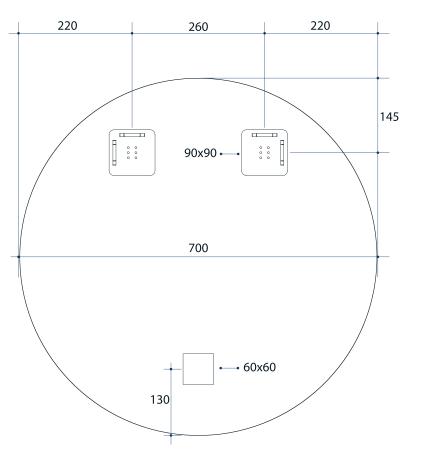

## **Rio Round Polished Edge Mirror Includes Mirror Demister**

Note: All dimensions are in millimetres (mm)

| Stock Code | Size (mm) | Shape | Edge          |
|------------|-----------|-------|---------------|
| RR7070HND  | 700Ø x 11 | Round | Polished Edge |

**Please note:** Bracket location may vary +/- 5mm. DO NOT pre-drill holes for mounts before confirming exact locations on your mirror. Measurements and diagrams are to be used as a guide only.

Mirrors will need to be installed in accordance with the Installation Guide. Ablaze does not take responsibility for incorrect installation of these mirrors.