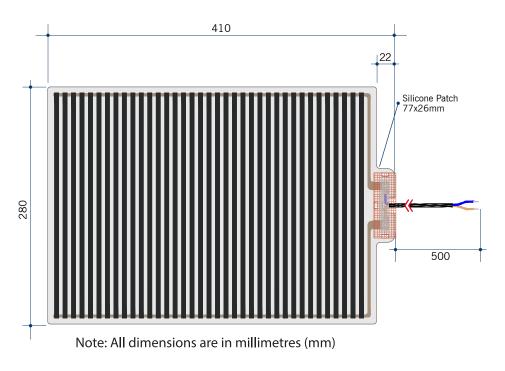

## **Thermomirror Mirror Demister**

Ultra-thin Demister Pad for use on Bathroom Mirrors

Thermomirror demisters must be installed by a qualified electrican. The demister cannot be cut, pierced or modified in anyway.