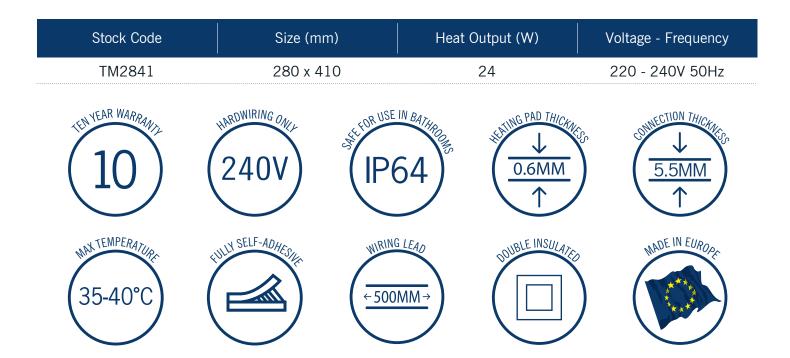

## **Thermomirror Mirror Demister**

Ultra-thin Demister Pad for use on Bathroom Mirrors

Thermomirror demisters must be installed by a qualified electrican. The demister cannot be cut, pierced or modified in anyway.