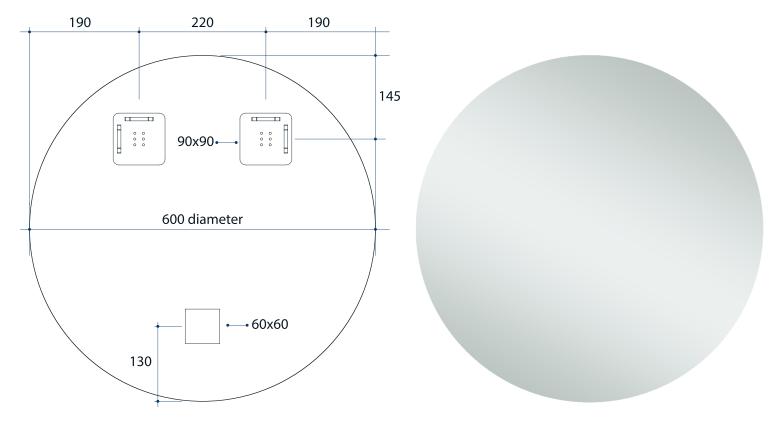

## **Rio Round Polished Edge Mirror**

Note: All dimensions are in millimetres (mm)

| Stock Code   | Size (mm)          | Shape         | Edge            |
|--------------|--------------------|---------------|-----------------|
| RR6060HN     | 600Ø x 11          | Round         | Polished Edge   |
| THICK MIRROR | SHELY BACKING FILE | R-FREE MIRROR | EASY INSTALLAND |

**Please note:** Bracket location may vary +/- 5mm. DO NOT pre-drill holes for mounts before confirming exact locations on your mirror. Measurements and diagrams are to be used as a guide only.

Mirrors will need to be installed in accordance with the Installation Guide. Ablaze does not take responsibility for incorrect installation of these mirrors.