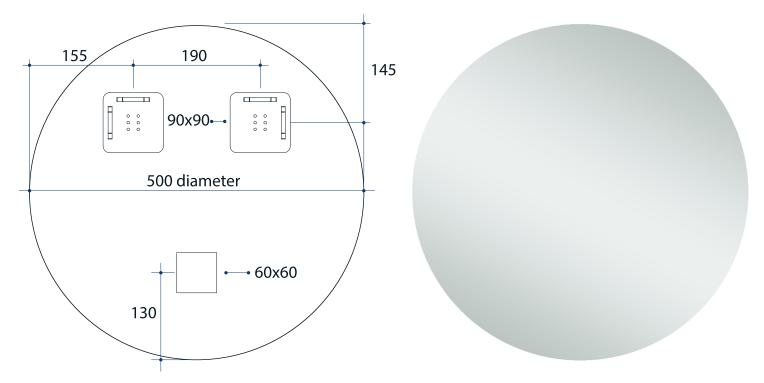

## **Rio Round Polished Edge Mirror**

| Note: All dimensions are in millimetres (mm) |  |
|----------------------------------------------|--|
|----------------------------------------------|--|

| Stock Code                                        | Size (mm)         |             | Shape           | Edge              |
|---------------------------------------------------|-------------------|-------------|-----------------|-------------------|
| RR5050HN                                          | 500Ø x 11         |             | Round           | Polished Edge     |
| 5MM THICK MIRROR  5MM  THICK MIRROR  THICK MIRROR | SHEN BACKING FILM | RREE MIRROP | 2 VEARS WARRANT | COR EASY INSTALLA |

**Please note:** Bracket location may vary +/- 5mm. DO NOT pre-drill holes for mounts before confirming exact locations on your mirror. Measurements and diagrams are to be used as a guide only.

Mirrors will need to be installed in accordance with the Installation Guide. Ablaze does not take responsibility for incorrect installation of these mirrors.