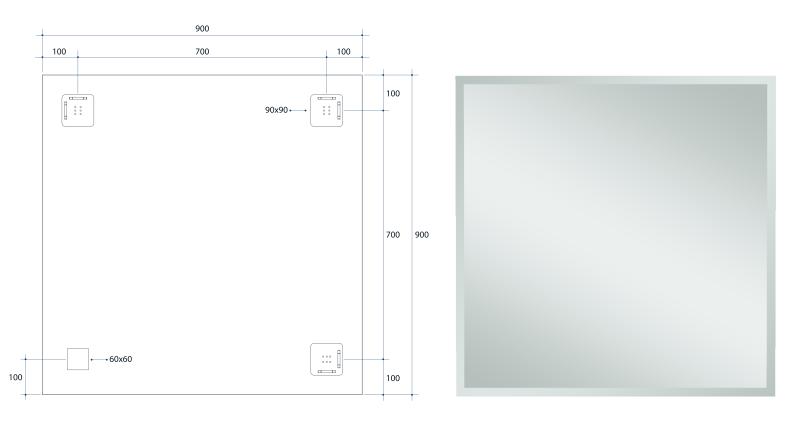

## Montana Rectangle 25mm Bevel Edge Mirror

Note: All dimensions are in millimetres (mm)

| Stock Code | Size (mm)      | Shape        | Edge       |
|------------|----------------|--------------|------------|
| MS9090HN   | 900 x 900 x 11 | Rectangle    | 25mm Bevel |
| ANDSC40    | ABACKINO       | -CR-FREF MIL | OR EASY MA |

**Please note:** Bracket location may vary +/- 5mm. DO NOT pre-drill holes for mounts before confirming exact locations on your mirror. Measurements and diagrams are to be used as a guide only.

Mirrors will need to be installed in accordance with the Installation Guide. Ablaze does not take responsibility for incorrect installation of these mirrors.