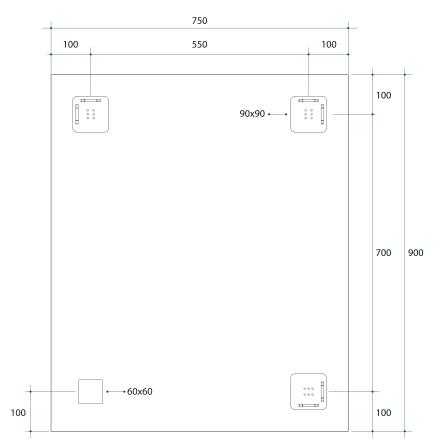

## Montana Rectangle 25mm Bevel Edge Mirror

Note: All dimensions are in millimetres (mm)

| Stock Code | Size (mm)      | Shape     | Edge       |
|------------|----------------|-----------|------------|
| MS9075HN   | 900 x 750 x 11 | Rectangle | 25mm Bevel |

**Please note:** Bracket location may vary +/- 5mm. DO NOT pre-drill holes for mounts before confirming exact locations on your mirror. Measurements and diagrams are to be used as a guide only.

Mirrors will need to be installed in accordance with the Installation Guide. Ablaze does not take responsibility for incorrect installation of these mirrors.