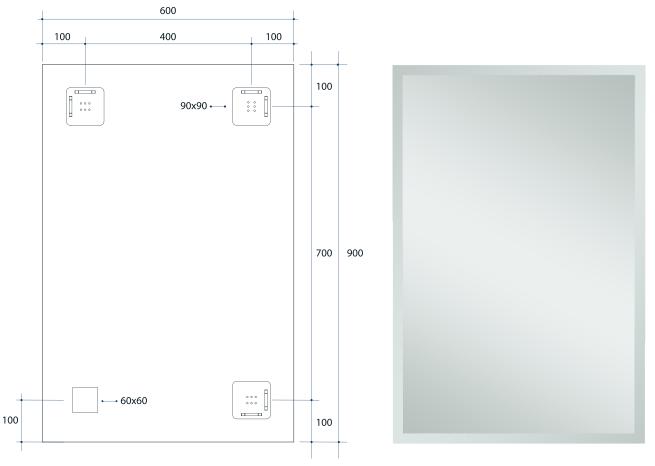

## Montana Rectangle 25mm Bevel Edge Mirror

Note: All dimensions are in millimetres (mm)

| Stock Code | Size (mm)      | Shape     | Edge       |
|------------|----------------|-----------|------------|
| MS6090HN   | 600 x 900 x 11 | Rectangle | 25mm Bevel |

**Please note:** Bracket location may vary +/- 5mm. DO NOT pre-drill holes for mounts before confirming exact locations on your mirror. Measurements and diagrams are to be used as a guide only.

Mirrors will need to be installed in accordance with the Installation Guide. Ablaze does not take responsibility for incorrect installation of these mirrors.