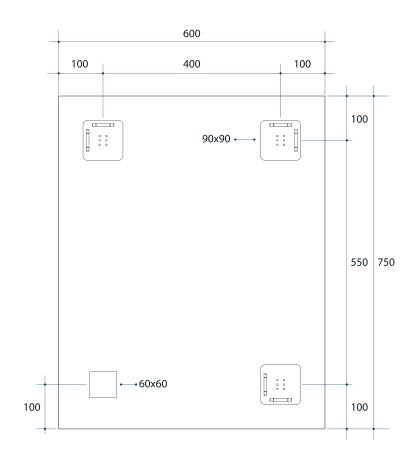

## Montana Rectangle 25mm Bevel Edge Mirror

Note: All dimensions are in millimetres (mm)

| Stock Code | Size (mm)      | Shape     | Edge       |
|------------|----------------|-----------|------------|
| MS6075HN   | 600 x 750 x 11 | Rectangle | 25mm Bevel |

**Please note:** Bracket location may vary +/- 5mm. DO NOT pre-drill holes for mounts before confirming exact locations on your mirror. Measurements and diagrams are to be used as a guide only.

Mirrors will need to be installed in accordance with the Installation Guide. Ablaze does not take responsibility for incorrect installation of these mirrors.