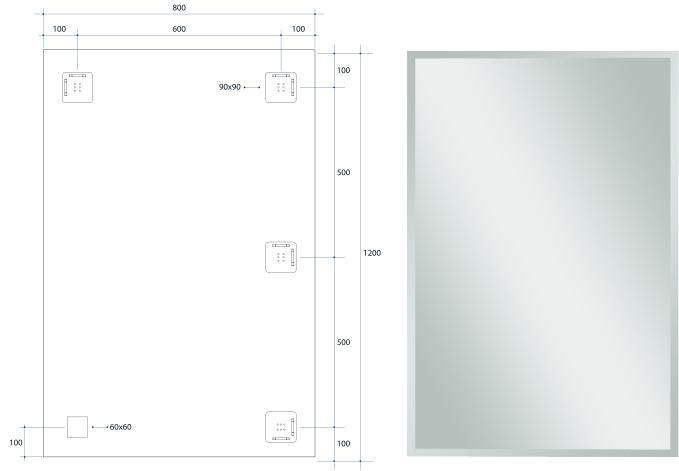

## Montana Rectangle 25mm Bevel Edge Mirror

Note: All dimensions are in millimetres (mm)

| Stock Code | Size (mm)       | Shape     | Edge       |
|------------|-----------------|-----------|------------|
| MS1280HN   | 1200 x 800 x 11 | Rectangle | 25mm Bevel |

**Please note:** Bracket location may vary +/- 5mm. DO NOT pre-drill holes for mounts before confirming exact locations on your mirror. Measurements and diagrams are to be used as a guide only.

Mirrors will need to be installed in accordance with the Installation Guide. Ablaze does not take responsibility for incorrect installation of these mirrors.