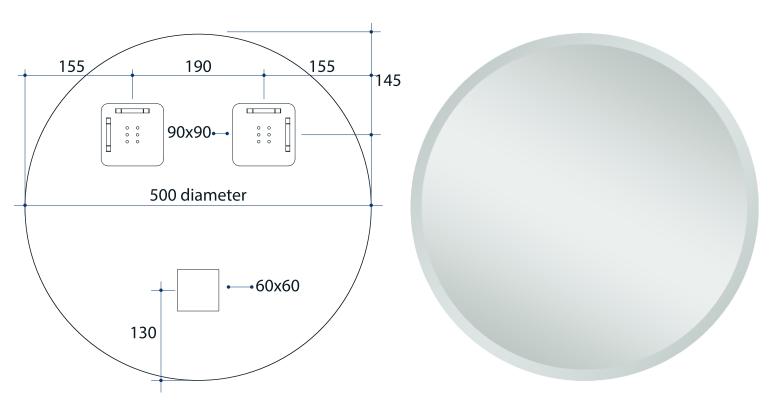

## Kent Round 18mm Bevel Edge Mirror

Note: All dimensions are in millimetres (mm)

| Stock Code       | Size (mm)                    | Shape                        | Edge                 |
|------------------|------------------------------|------------------------------|----------------------|
| KR5050HN         | 500Ø x 11                    | Round                        | 18mm Bevel           |
|                  |                              |                              |                      |
| SMM THICK MIRROR | SAFETY BACKING ALL SOPPER-FF | REE MIRROP INO VEARS WARRAND | Stor FOR EASY MONTHE |

**Please note:** Bracket location may vary +/- 5mm. DO NOT pre-drill holes for mounts before confirming exact locations on your mirror. Measurements and diagrams are to be used as a guide only.

Mirrors will need to be installed in accordance with the Installation Guide. Ablaze does not take responsibility for incorrect installation of these mirrors.