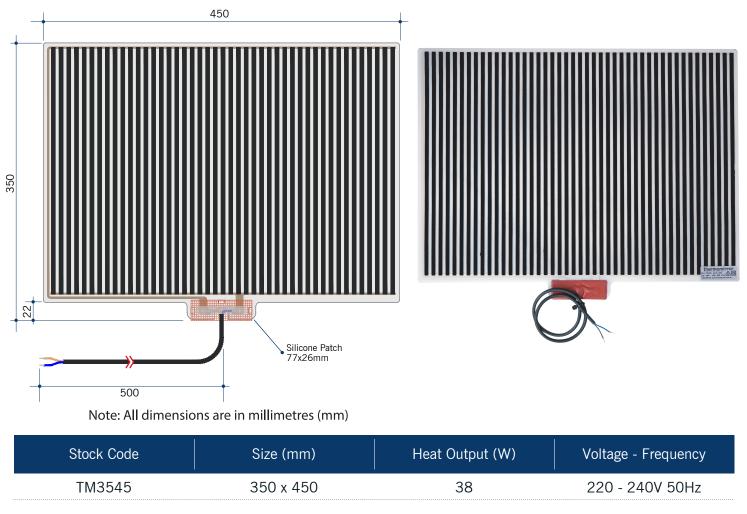

This product includes a mirror and Thermomirror demister. These are supplied as separate parts and the demister will need to be adhered to the back of the mirror prior to installation of the mirror. For details on the demister, please see next page

## **Thermomirror Mirror Demister**

Ultra-thin Demister Pad for use on Bathroom Mirrors

Thermomirror demisters must be installed by a qualified electrican. The demister cannot be cut, pierced or modified in anyway.