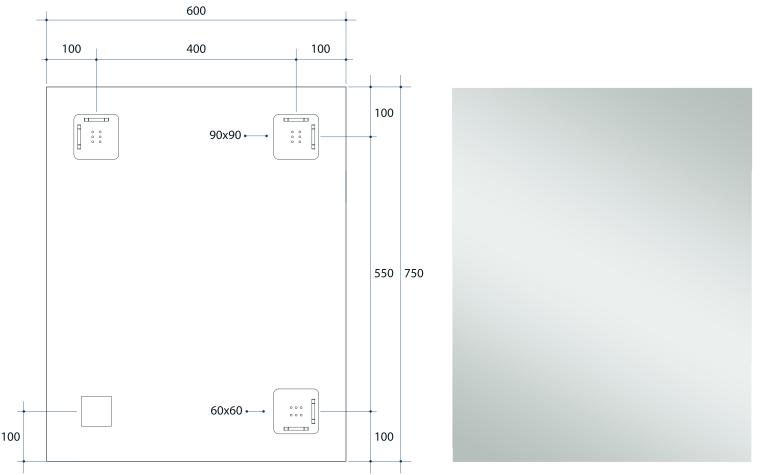

## Jackson Rectangle Polished Edge Mirror Includes Mirror Demister

Note: All dimensions are in millimetres (mm)

| Stock Code | Size (mm)      | Shape     | Edge          |
|------------|----------------|-----------|---------------|
| JS6075HND  | 600 x 750 x 11 | Rectangle | Polished Edge |

**Please note:** Bracket location may vary +/- 5mm. DO NOT pre-drill holes for mounts before confirming exact locations on your mirror. Measurements and diagrams are to be used as a guide only.

Mirrors will need to be installed in accordance with the Installation Guide. Ablaze does not take responsibility for incorrect installation of these mirrors.