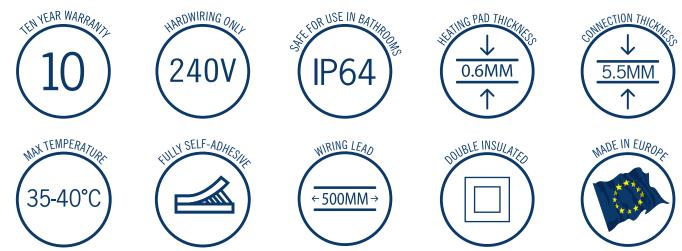

## **Thermomirror Mirror Demister**

Ultra-thin Demister Pad for use on Bathroom Mirrors

Thermomirror demisters must be installed by a qualified electrican. The demister cannot be cut, pierced or modified in anyway.