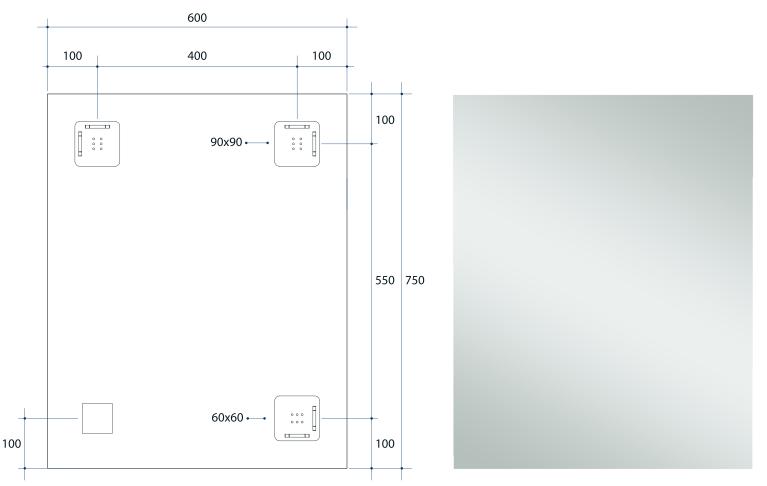

## **Jackson Rectangle Polished Edge Mirror**

Note: All dimensions are in millimetres (mm)

| Stock Code | Size (mm)      | Shape     | Edge          |
|------------|----------------|-----------|---------------|
| JS6075HN   | 600 x 750 x 11 | Rectangle | Polished Edge |

**Please note:** Bracket location may vary +/- 5mm. DO NOT pre-drill holes for mounts before confirming exact locations on your mirror. Measurements and diagrams are to be used as a guide only.

Mirrors will need to be installed in accordance with the Installation Guide. Ablaze does not take responsibility for incorrect installation of these mirrors.