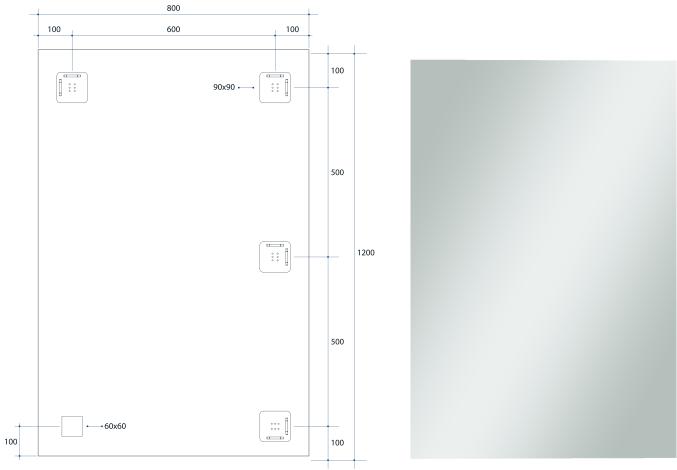

## **Jackson Rectangle Polished Edge Mirrors**

Note: All dimensions are in millimetres (mm)

| Stock Code | Size (mm)       | Shape     | Edge          |
|------------|-----------------|-----------|---------------|
| JS1280HN   | 1200 x 800 x 11 | Rectangle | Polished Edge |

**Please note:** Bracket location may vary +/- 5mm. DO NOT pre-drill holes for mounts before confirming exact locations on your mirror. Measurements and diagrams are to be used as a guide only.

Mirrors will need to be installed in accordance with the Installation Guide. Ablaze does not take responsibility for incorrect installation of these mirrors.