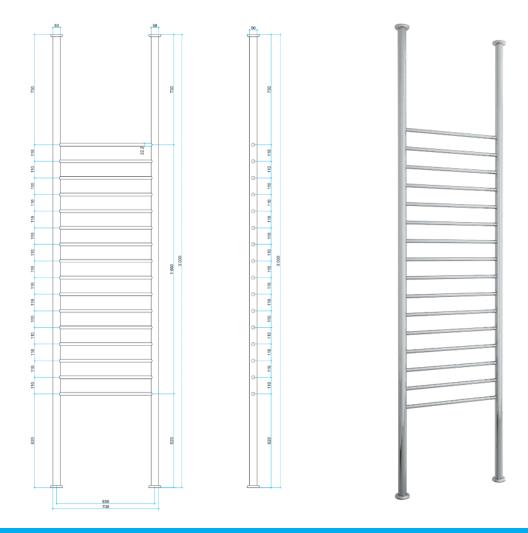

## Thermorail Floor-to-Ceiling Towel Rails

Electric Heated Towel Rails for use in Bathrooms

| Stock Code         | Finish                  | Size (mm)                                | Output (W)        | No. of Bars           |
|--------------------|-------------------------|------------------------------------------|-------------------|-----------------------|
| FC70R              | Polished Stainless Stee | I W700 x H2400-3000 x D50                | 230 Watts         | 16                    |
| SUEL VEARS WAREAUL | IP45                    | 201 STAINLESS OFFICE SUBJECT RIC ELEMENT | Section Concernes | SUMM NND VERTICAL BAR |