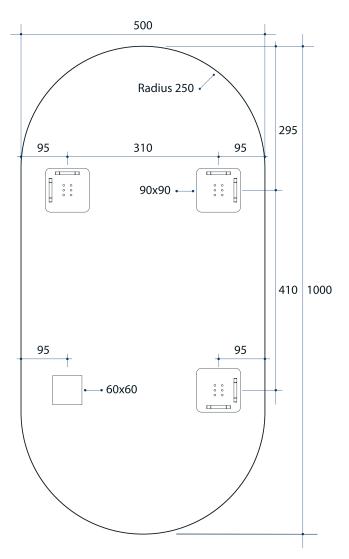

## **Ablaze Pill Shape Mirror**

Note: All dimensions are in millimetres (mm)

| Stock Code                                                                                                                                                                                                                                                                                                                                                                                                                                                                                                                                                                                                                                                                                                                                                                                                                                                                                                                                                                                                                                                                                                                                                                                                                                                                                                                                                                                                                                                                                                                                                                                                                                                                                                                                                                                                                                                                                                                                                                                                                                                                                                                    |                    | Size (mm)          |                | Shape             | Edge                                                                                                                                                                                                                                                                                                                                                                                                                                                                                                                                                                                                                                                                                                                                                                                                                                                                                                                                                                                                                                                                                                                                                                                                                                                                                                                                                                                                                                                                                                                                                                                                                                                                                                                                                                                                                                                                                                                                                                                                                                                                                                                           |                   |
|-------------------------------------------------------------------------------------------------------------------------------------------------------------------------------------------------------------------------------------------------------------------------------------------------------------------------------------------------------------------------------------------------------------------------------------------------------------------------------------------------------------------------------------------------------------------------------------------------------------------------------------------------------------------------------------------------------------------------------------------------------------------------------------------------------------------------------------------------------------------------------------------------------------------------------------------------------------------------------------------------------------------------------------------------------------------------------------------------------------------------------------------------------------------------------------------------------------------------------------------------------------------------------------------------------------------------------------------------------------------------------------------------------------------------------------------------------------------------------------------------------------------------------------------------------------------------------------------------------------------------------------------------------------------------------------------------------------------------------------------------------------------------------------------------------------------------------------------------------------------------------------------------------------------------------------------------------------------------------------------------------------------------------------------------------------------------------------------------------------------------------|--------------------|--------------------|----------------|-------------------|--------------------------------------------------------------------------------------------------------------------------------------------------------------------------------------------------------------------------------------------------------------------------------------------------------------------------------------------------------------------------------------------------------------------------------------------------------------------------------------------------------------------------------------------------------------------------------------------------------------------------------------------------------------------------------------------------------------------------------------------------------------------------------------------------------------------------------------------------------------------------------------------------------------------------------------------------------------------------------------------------------------------------------------------------------------------------------------------------------------------------------------------------------------------------------------------------------------------------------------------------------------------------------------------------------------------------------------------------------------------------------------------------------------------------------------------------------------------------------------------------------------------------------------------------------------------------------------------------------------------------------------------------------------------------------------------------------------------------------------------------------------------------------------------------------------------------------------------------------------------------------------------------------------------------------------------------------------------------------------------------------------------------------------------------------------------------------------------------------------------------------|-------------------|
| DP5010HND                                                                                                                                                                                                                                                                                                                                                                                                                                                                                                                                                                                                                                                                                                                                                                                                                                                                                                                                                                                                                                                                                                                                                                                                                                                                                                                                                                                                                                                                                                                                                                                                                                                                                                                                                                                                                                                                                                                                                                                                                                                                                                                     |                    | 500 x 1000 x 11    |                | Pill              | Polished Pencil Edge                                                                                                                                                                                                                                                                                                                                                                                                                                                                                                                                                                                                                                                                                                                                                                                                                                                                                                                                                                                                                                                                                                                                                                                                                                                                                                                                                                                                                                                                                                                                                                                                                                                                                                                                                                                                                                                                                                                                                                                                                                                                                                           |                   |
| THICK MIRROR  SMM  THICK MIRROR  SMM  THICK MIRROR  THICK | SECON BACKING FILM | SRPER-FREE MIRROLP | NO YEARS WARRE | CAN FASY INSTALLA | OR LANDSCAPE MODERATE OF THE PROPERTY OF THE P | MICHOES DEMISSION |

**Please note:** Bracket location may vary +/- 5mm. do not pre-drill holes for mounts before confirming exact locations on your mirror. Do not use or measure from drawings.

Mirrors will need to be installed in accordance with the Installation Guide. Ablaze does not take responsibility for incorrect installation of these mirrors.