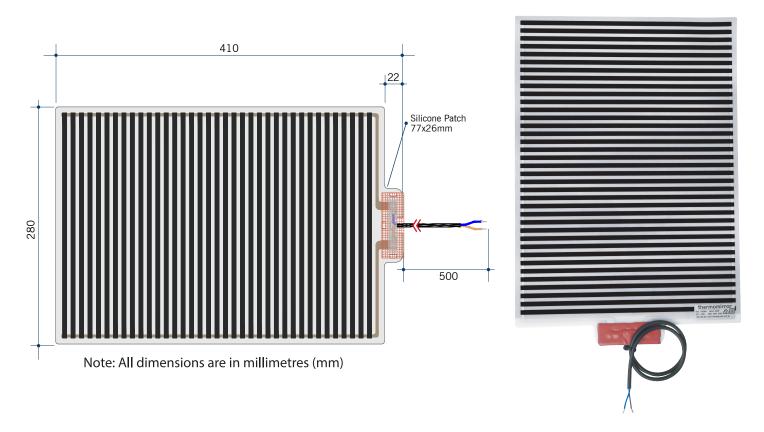

## **Thermomirror Mirror Demister**

Ultra-thin Demister Pad for use on Bathroom Mirrors

| Stock Code | Size (mm) | Heat Output (W)                   | Voltage - Frequency |  |
|------------|-----------|-----------------------------------|---------------------|--|
| TM2841     | 280 x 410 | 24                                | 220 - 240V 50Hz     |  |
| 10         | 240V (IP  | P64  SE IN BATHROOF  O.6MM  O.6MM | 5.5MM               |  |
| 35-40°C    |           | OOMM→                             | MADE IN EUROPE      |  |

Thermomirror demisters must be installed by a qualified electrican. The demister cannot be cut, pierced or modified in anyway.