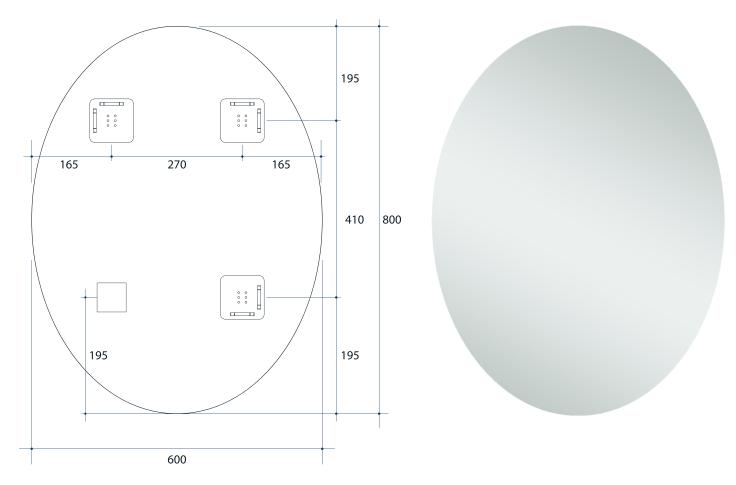

## **Cody Oval Polished Edge Mirror**

Note: All dimensions are in millimetres (mm)

| Stock Code | Size (mm)      | Shape | Edge          |
|------------|----------------|-------|---------------|
| CO6080HN   | 600 x 800 x 11 | Oval  | Polished Edge |

**Please note:** Bracket location may vary +/- 5mm. DO NOT pre-drill holes for mounts before confirming exact locations on your mirror. Measurements and diagrams are to be used as a guide only.

Mirrors will need to be installed in accordance with the Installation Guide. Ablaze does not take responsibility for incorrect installation of these mirrors.