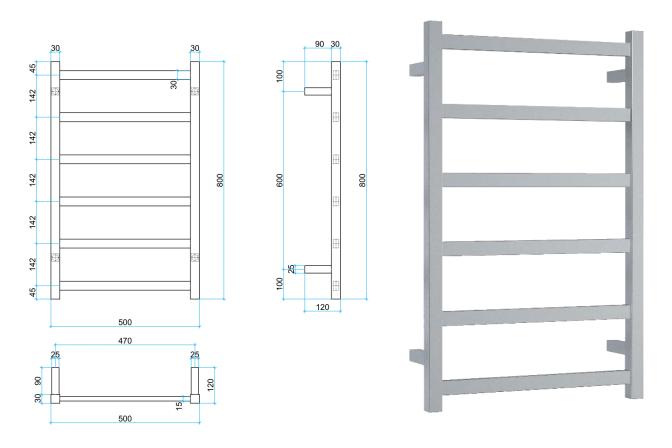

## **Thermorail Ladder Towel Rails 240V**

Electric Heated Towel Rails for use in bathrooms

This rail has Multiflex wiring which means that there is a connection point on both the left and right hand side of the rail and the lead can be connected to either side. Being a dry electric element rail, this can be mounted either way up meaning the wiring can be from any of the four mounting points.

| Stock Code                            | Finish                   | Size (mm)          | Output (W)                                                                                                                                                                                                                                                                                                                                                                                                                                                                                                                                                                                                                                                                                                                                                                                                                                                                                                                                                                                                                                                                                                                                                                                                                                                                                                                                                                                                                                                                                                                                                                                                                                                                                                                                                                                                                                                                                                                                                                                                                                                                                                                     | No. of Bars |
|---------------------------------------|--------------------------|--------------------|--------------------------------------------------------------------------------------------------------------------------------------------------------------------------------------------------------------------------------------------------------------------------------------------------------------------------------------------------------------------------------------------------------------------------------------------------------------------------------------------------------------------------------------------------------------------------------------------------------------------------------------------------------------------------------------------------------------------------------------------------------------------------------------------------------------------------------------------------------------------------------------------------------------------------------------------------------------------------------------------------------------------------------------------------------------------------------------------------------------------------------------------------------------------------------------------------------------------------------------------------------------------------------------------------------------------------------------------------------------------------------------------------------------------------------------------------------------------------------------------------------------------------------------------------------------------------------------------------------------------------------------------------------------------------------------------------------------------------------------------------------------------------------------------------------------------------------------------------------------------------------------------------------------------------------------------------------------------------------------------------------------------------------------------------------------------------------------------------------------------------------|-------------|
| BS28M                                 | Polished Stainless Steel | W500 x H800 x D120 | 81 Watts                                                                                                                                                                                                                                                                                                                                                                                                                                                                                                                                                                                                                                                                                                                                                                                                                                                                                                                                                                                                                                                                                                                                                                                                                                                                                                                                                                                                                                                                                                                                                                                                                                                                                                                                                                                                                                                                                                                                                                                                                                                                                                                       | 6           |
| T T T T T T T T T T T T T T T T T T T | IP55 (201)               | 240V               | ALL AND VERTICAL SOURCE STORY OF THE STORY O | RED OR ALUG |