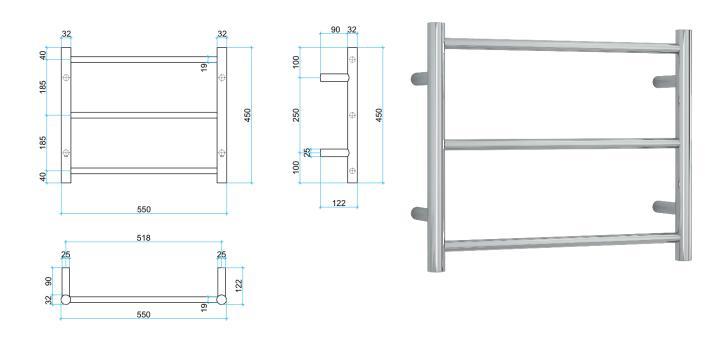

| Stock Code |                          |                    | Output (W) | No. of Bars |
|------------|--------------------------|--------------------|------------|-------------|
| BS24M      | Polished Stainless Steel | W550 x H450 x D122 | 33 Watts   | 3           |

PLEASE NOTE: Specifications are for information purposes only. Whilst every effort has been made to ensure the product specifications are accurate, due to continuing product development and improvement the specifications are subject to change. Specifications can be used to rough in and fit timber supports in the wall however we recommend no holes are drilled without having the product on site or verifying the details with the manufacturer. Thermogroup cannot be held liable or responsible for errors due to updated specifications.