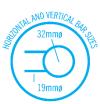

| Stock Code |                          |                    | Output (W) | No. of Bars |
|------------|--------------------------|--------------------|------------|-------------|
| BS24M      | Polished Stainless Steel | W550 x H450 x D122 | 33 Watts   | 3           |