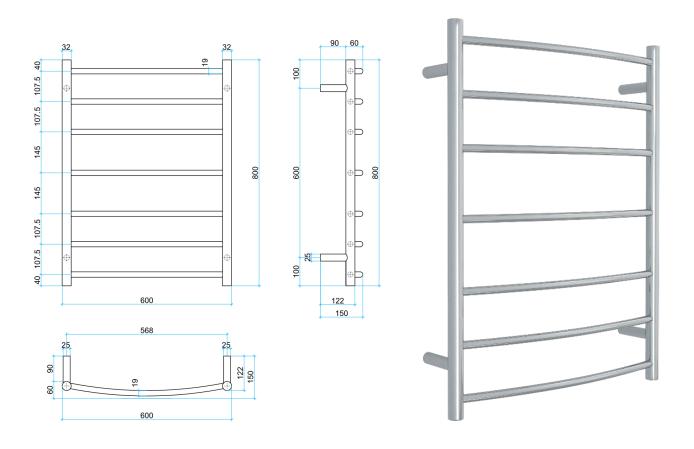

| Sto   | ck Code     | Fir                      | ish               | Size (mm)          |                  | Output (W)         | No. of Bars        |
|-------|-------------|--------------------------|-------------------|--------------------|------------------|--------------------|--------------------|
| В     | 8C44M       | Polished Stainless Steel |                   | W600 x H800 x D150 |                  | 80 Watts           | 7                  |
|       |             |                          |                   |                    |                  |                    |                    |
| EVENY | ARS WARRAN. | LEOR USE IN BATHIP       | MUTY STAINLESS SE | at ELECTRIC ELEMA  | JIFLEX WIRING AL | LA AND VERTICAL BE | A WEDWIRED OR PLUG |
|       | 7           |                          | 001               |                    |                  | 32mmø              |                    |