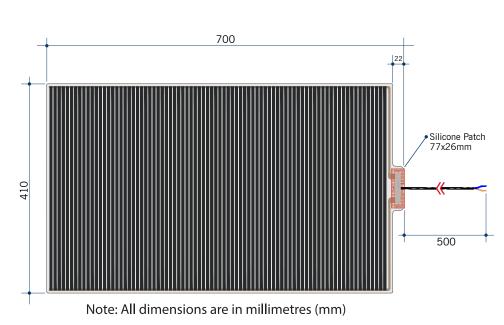

## **Thermomirror Mirror Demister**

Ultra-thin Demister Pad for use on Bathroom Mirrors

Thermomirror demisters must be installed by a qualified electrican. The demister cannot be cut, pierced or modified in anyway.

1300 368 631 sales@thermogroup.com.au www.thermogroup.com.au