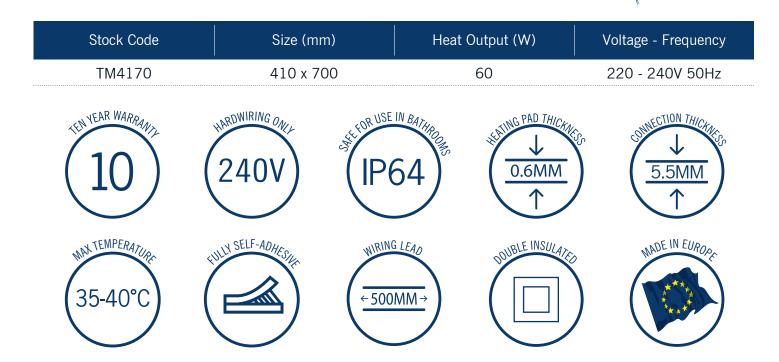

## **Thermomirror Mirror Demister**

Ultra-thin Demister Pad for use on Bathroom Mirrors

Thermomirror demisters must be installed by a qualified electrican. The demister cannot be cut, pierced or modified in anyway.