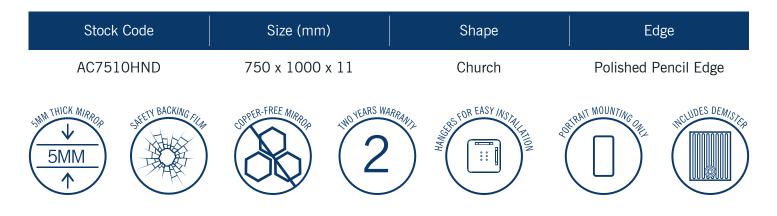

## **Ablaze Church Shape Mirror**

Note: All dimensions are in millimetres (mm)

Please note: Bracket location may vary +/- 5mm. do not pre-drill holes for mounts before confirming exact locations on your mirror. Do not use or measure from drawings.

Mirrors will need to be installed in accordance with the Installation Guide. Ablaze does not take responsibility for incorrect installation of these mirrors.

1300 368 631 sales@thermogroup.com.au www.thermogroup.com.au