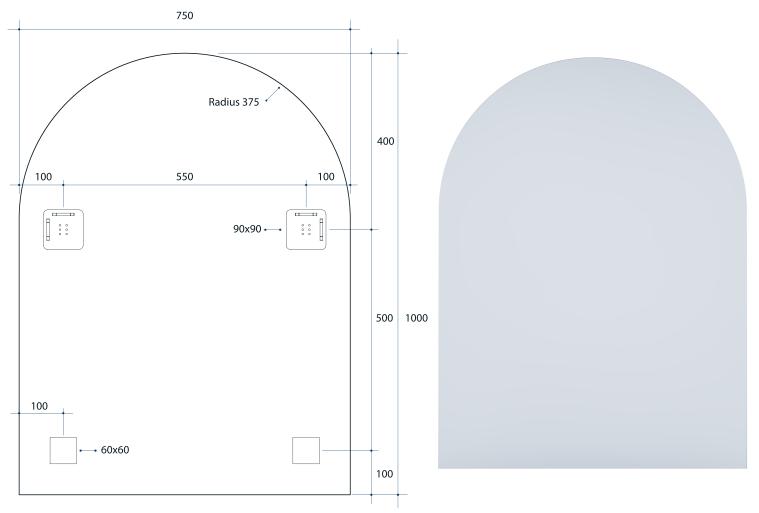

## **Ablaze Church Shape Mirror**

Note: All dimensions are in millimetres (mm)

Please note: Bracket location may vary +/- 5mm. do not pre-drill holes for mounts before confirming exact locations on your mirror. Do not use or measure from drawings.

Mirrors will need to be installed in accordance with the Installation Guide. Ablaze does not take responsibility for incorrect installation of these mirrors.

1300 368 631 sales@thermogroup.com.au www.thermogroup.com.au