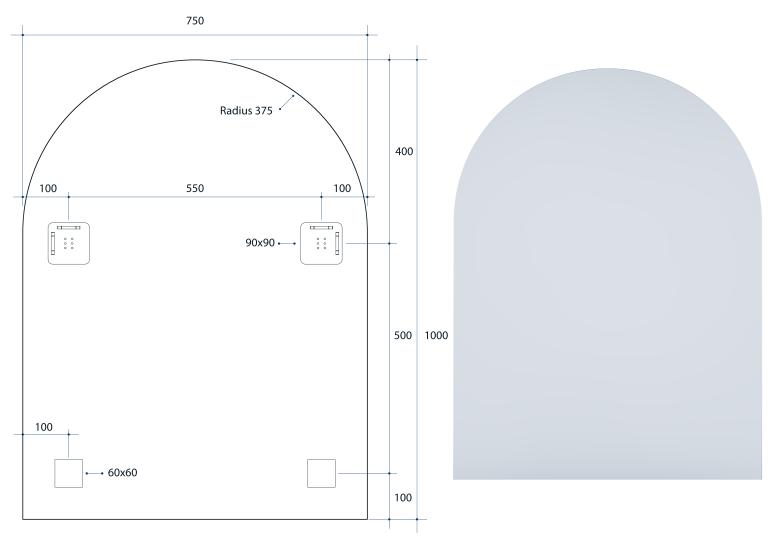

## **Ablaze Church Shape Mirror**

Note: All dimensions are in millimetres (mm)

| Stock Code        | Size (mm) W x H x D | Shape            | Edge                 |
|-------------------|---------------------|------------------|----------------------|
| AC7510HN          | 750 W x 1000 H      | Church           | Polished Pencil Edge |
| SIMM THICK M/RPOR | SPPER-FREE MIRROS   | NO YEARS WARRAND |                      |

Please note: Bracket location may vary +/- 5mm. do not pre-drill holes for mounts before confirming exact locations on your mirror. Do not use or measure from drawings.

Mirrors will need to be installed in accordance with the Installation Guide. Ablaze does not take responsibility for incorrect installation of these mirrors.