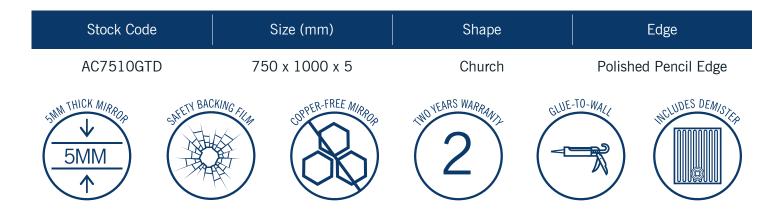

## **Ablaze Church Shape Mirror**

Note: All dimensions are in millimetres (mm)

**Please note:** Mirrors will need to be installed in accordance with the Installation Guide. Ablaze does not take responsibility for incorrect installation of these mirrors.