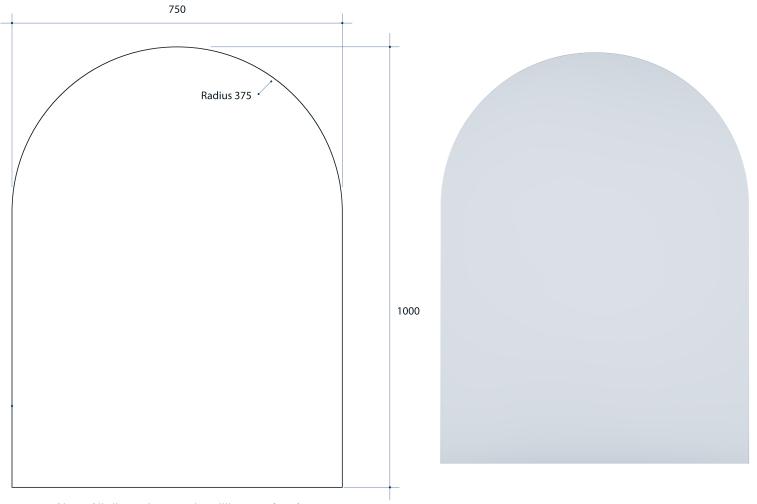

## **Ablaze Church Shape Mirror**

Note: All dimensions are in millimetres (mm)

**Please note:** Mirrors will need to be installed in accordance with the Installation Guide. Ablaze does not take responsibility for incorrect installation of these mirrors.