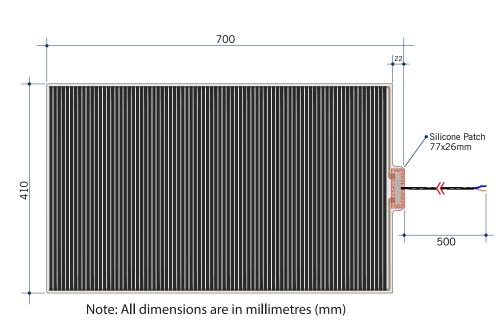

## **Thermomirror Mirror Demister**

Ultra-thin Demister Pad for use on Bathroom Mirrors

Thermomirror demisters must be installed by a qualified electrican. The demister cannot be cut, pierced or modified in anyway.