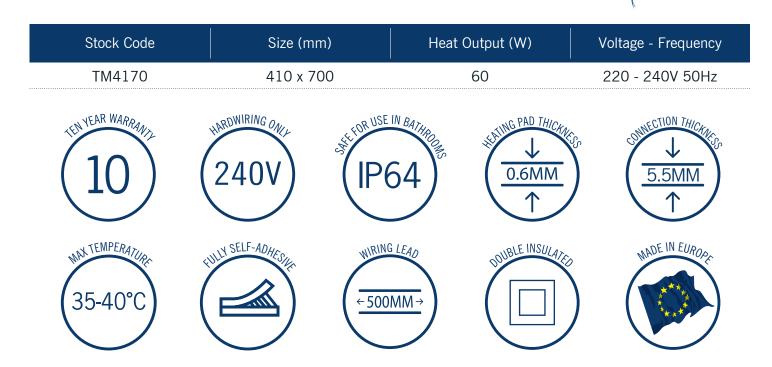

## **Thermomirror Mirror Demister**

Ultra-thin Demister Pad for use on Bathroom Mirrors

Thermomirror demisters must be installed by a qualified electrican. The demister cannot be cut, pierced or modified in anyway.