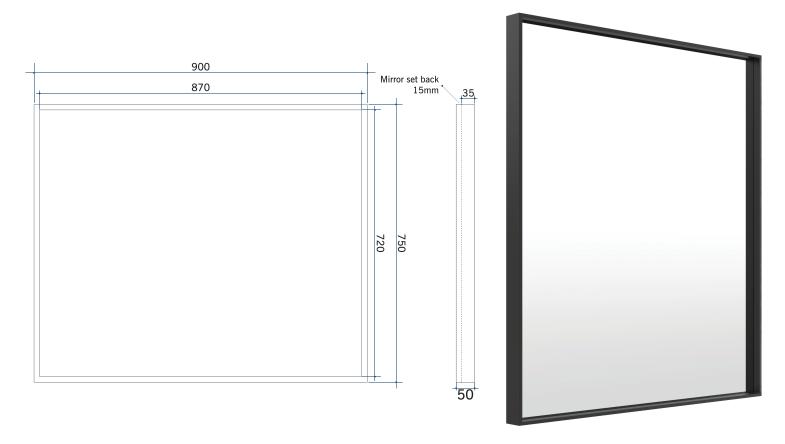

## **Ablaze Contractor Range Mirrors**

Rectangle Mirror, Black Frame with Demister

| Stock Code | Size (mm)      | Colour      | Mount Type |
|------------|----------------|-------------|------------|
| BMR60BFD   | 750 X 900 X 50 | Black Frame | Hangers    |

**Please note:** Mirrors will need to be installed in accordance with the Installation Guide. Ablaze does not take responsibility for incorrect installation of these mirrors.