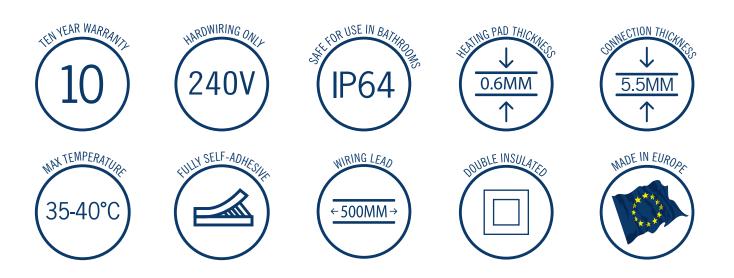

## **Thermomirror Mirror Demister**

Ultra-thin Demister Pad for use on Bathroom Mirrors

| Stock Code | Size (mm) | Heat Output (W) | Voltage - Frequency |
|------------|-----------|-----------------|---------------------|
| TM5050     | 500 x 500 | 55              | 220 - 240V 50Hz     |

Thermomirror demisters must be installed by a qualified electrican. The demister cannot be cut, pierced or modified in anyway.