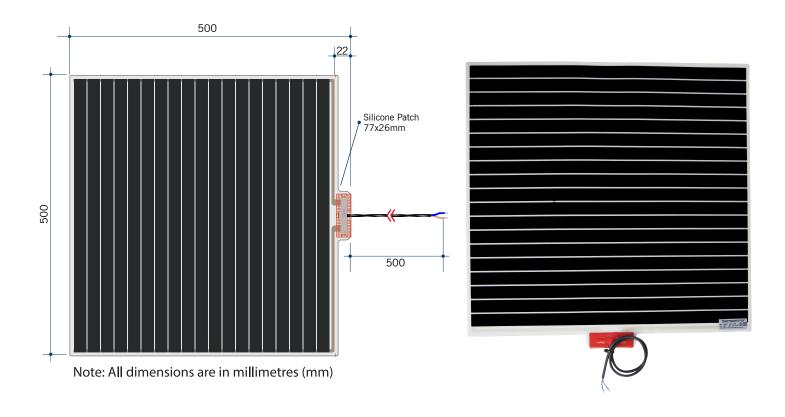

## **Thermomirror Mirror Demister**

Ultra-thin Demister Pad for use on Bathroom Mirrors

| Stock Code | Size (mm) | Heat Output (W) | Voltage - Frequency |
|------------|-----------|-----------------|---------------------|
| TM5050     | 500 x 500 | 55              | 220 - 240V 50Hz     |

Thermomirror demisters must be installed by a qualified electrican. The demister cannot be cut, pierced or modified in anyway.