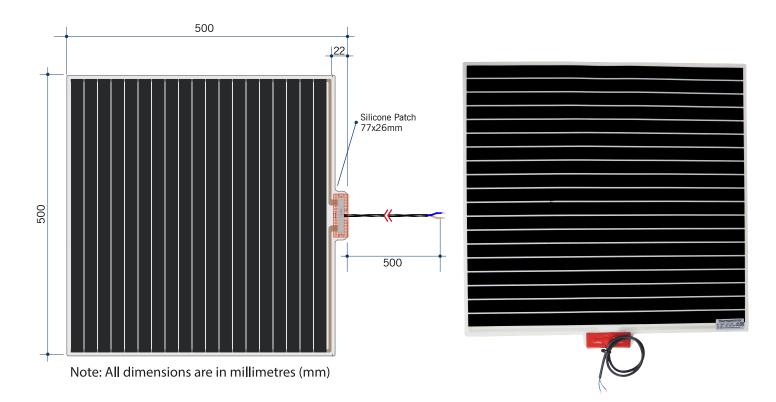

## **Thermomirror Mirror Demister**

Ultra-thin Demister Pad for use on Bathroom Mirrors

| Stock Code | Size (mm) | Heat Output (W) | Voltage - Frequency |
|------------|-----------|-----------------|---------------------|
| TM5050     | 500 x 500 | 55              | 220 - 240V 50Hz     |