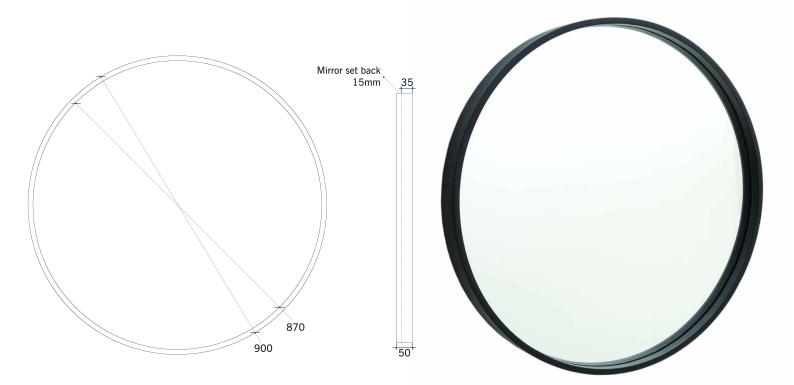

## **Ablaze Contractor Range Mirrors**

BMR Series - Round Mirrors, Black Frame with Demister

| Stock Code | Size (mm)  | Colour      | Mount Type |
|------------|------------|-------------|------------|
| BMR60BFD   | 900 Ø X 50 | Black Frame | Hangers    |